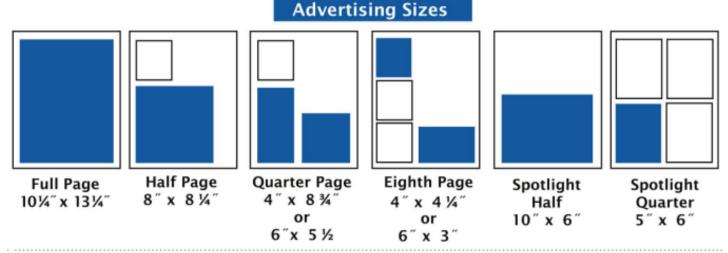

#### **ADVERTISING RATES & SIZES**

### **2024 ADVERTISING RATES**

Prices listed are per insertion

|                       | Full Page      | 1/2 Page              | 1/4 Page      | 1/8 Page         |
|-----------------------|----------------|-----------------------|---------------|------------------|
| NET RATES             |                |                       |               |                  |
| 1 time                | \$1295         | \$1095                | \$695         | \$395            |
| 2 - 4 times           | \$995          | \$895                 | \$495         | \$295            |
| 5 - 11 times          | \$795          | \$695                 | \$395         | \$245            |
| 12 & more or TS       | \$695          | \$495                 | \$295         | \$195            |
| GROSS RATES/ AD AGENC | Y RATES        |                       |               |                  |
| 1 time                | \$1524         | \$1289                | \$818         | \$465            |
| 2 - 4 times           | \$1171         | \$1053                | \$583         | \$348            |
| 5 - 11 times          | \$935          | \$818                 | \$465         | \$289            |
| 12 & more or TS       | \$818          | \$583                 | \$348         | \$230            |
| WRAP FULL PAGE/COLOR  | IFC or IBC: \$ | 1,695 Net/1,994 Gross | BC: \$1,995 N | et/\$2,347 Gross |